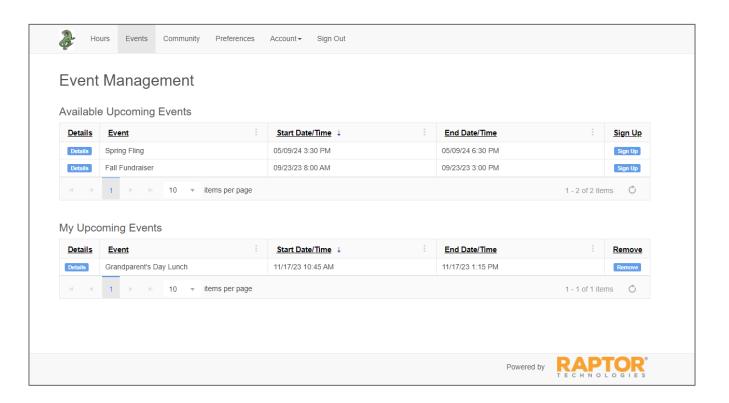

|     |
| Uncle                                    |                                                    |                                  |                                 |     |
|                                          |                                                    |                                  |                                 |     |
| Save Cancel                              |                                                    |                                  | DAD                             | TOD |
|                                          |                                                    |                                  | Powered by                      | TOR |



#### Volunteer Portal – Hours





#### Volunteer Portal – Events





#### Volunteer Portal – Community

| Select | First Name | Delgado        | Email Address | (555) 555-56 |     | Second Phone     |   |
|--------|------------|----------------|---------------|--------------|-----|------------------|---|
|        | Jennifer   | Thompson       |               | (555) 555-54 | 133 |                  |   |
|        | Масеу      | Johnson        |               | (555) 555-55 | 584 |                  |   |
|        | Jeremiah   | Bown           |               | (555) 555-55 | 584 |                  |   |
|        | Janet      | Wilkes         |               | (555) 555-94 | 493 |                  |   |
| N .    | 1 🕨 🖻 10 🔻 | items per page |               |              |     | 1 - 5 of 5 items | Ċ |



#### Volunteer Portal – Preferences

| <b>2</b> + |